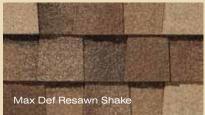

With Max Def colors, a new dimension is added to shingles with a richer mixture of surface granules. You get a brighter, more vibrant, more dramatic appearance and depth of color. And the natural beauty of your roof shines through.