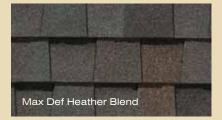

With Max Def colors, a new dimension is added to shingles with a richer mixture of surface granules. You get a brighter, more vibrant, more dramatic appearance and depth of color. And the natural beauty of your roof shines through.