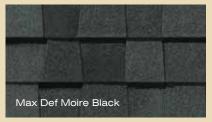

With Max Def colors, a new dimension is added to shingles with a richer mixture of surface granules. You get a brighter, more vibrant, more dramatic appearance and depth of color. And the natural beauty of your roof shines through.