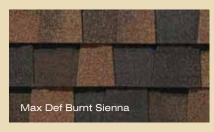

With Max Def colors, a new dimension is added to shingles with a richer mixture of surface granules. You get a brighter, more vibrant, more dramatic appearance and depth of color. And the natural beauty of your roof shines through.