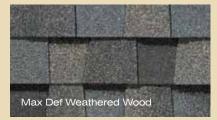

With Max Def colors, a new dimension is added to shingles with a richer mixture of surface granules. You get a brighter, more vibrant, more dramatic appearance and depth of color. And the natural beauty of your roof shines through.