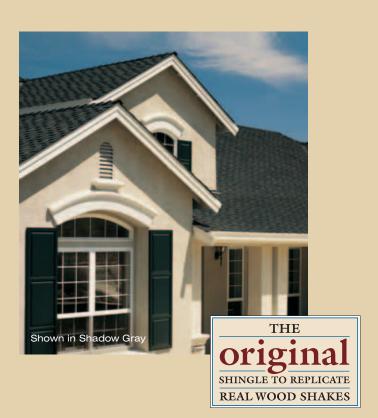

## Luxury Shingles

Shown in Shadow Gray

Quality made <u>certain</u>. Satisfaction guaran<u>teed</u>.™

## LEADERSHIP STARTS AT THE TOP.

When you're the innovator, people take notice. And when the first-of-its-kind becomes one of the top choices in the industry, the industry follows.

Presidential Shake is the original luxury shingle created to replicate the look of cedar shakes with the performance of fiber glass construction.

This is peak performance at new heights.

Presidential Shake delivers the charm and character of hand-split wood shakes with the durability and strength that presides over wood in virtually every surrounding.

## executive style in a true original

From the shade, texture and rustic sculpted edges of Presidential Shake to the staggered, authentic design, this is one decision that goes straight to the top. No other roofing has the performance, the durability and the stunning replication of real wood shakes like Presidential. That's why we're America's finest man-made shake solution.