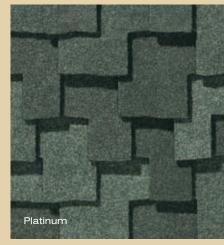

ied to meet ASTM D3018 Type 1
- ASTM D3161, Class F, 110 mph wind resistance

#### **Tear Resistance:**

- UL certified to meet ASTM D3462
- CSA standard A123.5

#### Wind Driven Rain Resistance:

Miami-Dade Product Control Acceptance

#### **Quality Standards:**

• ICC-ES-ESR-1389

# peace of mind ...guaranteed

## warranty

- Lifetime limited transferable warranty against manufacturing defects on residential applications
- 50-year limited transferable warranty against manufacturing defects on group-owned or commercial applications
- 15-year StreakFighter<sup>™</sup> warranty (where available)
- 10-year SureStart<sup>™</sup> protection
- 10-year 110 mph wind-resistance warranty

See actual warranty for specific details and limitations.

# PRESIDENTIAL SHAKE<sup>™</sup> color palette

















# PRESIDENTIAL SHAKE<sup>™</sup> gallery







## From light, inviting earth tones to darker, bolder hues





Shown in Aged Bark

Color your home...virtually. Log on to www.certainteed.com/colorview

# PRESIDENTIAL SHAKE<sup>™</sup> gallery



# not sure which color to pick?

### CHECK OUT CERTAINTEED'S COLORVIEW.™

ColorView<sup>™</sup> is CertainTeed's interactive tool to help you visualize product style and color options. Using it is easy. Just go to www.certainteed.com/colorview.





We've put green thinking behind our shingle and environmentally sound manufacturing ahead of standard industry practices to produce a product line that is green and growing.

CertainTeed is committed to resource conservation. Our roofing manufacturing facilities recycle close to 90% of the p