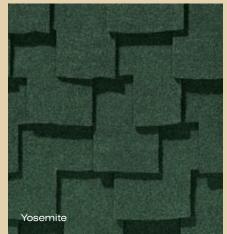

meet ASTM D3018 Type 1
- ASTM D3161, Class F, 110 mph wind resistance

#### **Tear Resistance:**

- UL certified to meet ASTM D3462
- CSA standard A123.5

#### Wind Driven Rain Resistance:

Miami-Dade Product Control Acceptance

#### **Quality Standards:**

• ICC-ES-ESR-1389

# peace of mind ...guaranteed

## warranty

- Lifetime limited transferable warranty against manufacturing defects on residential applications
- 50-year limited transferable warranty against manufacturing defects on group-owned or commercial applications
- 15-year StreakFighter<sup>™</sup> warranty (where available)
- 10-year SureStart<sup>™</sup> protection
- 10-year 110 mph wind-resistance warranty

See actual warranty for specific details and limitations.

# PRESIDENTIAL SHAKE<sup>™</sup> color palette

















# PRESIDENTIAL SHAKE<sup>™</sup> gallery







## From light, inviting earth tones to darker, bolder hues





Shown in Aged Bark

Color your home...virtually. Log on to www.certainteed.com/colorview

# PRESIDENTIAL SHAKE<sup>™</sup> gallery



# not sure which color to pick?

### CHECK OUT CERTAINTEED'S COLORVIEW.™

ColorView<sup>™</sup> is CertainTeed's interactive tool to help you visualize product style and color options. Using it is easy. Just go to www.certainteed.com/colorview.





We've put green thinking behind our shingle and environmentally sound manufacturing ahead of standard industry practices to produce a product line that is green and growing.

CertainTeed is committed to resource conservation. Our roofing manufacturing facilities recycle close to 90% of the product