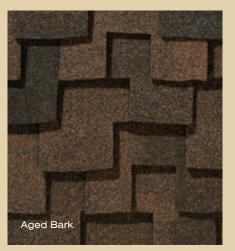

# PRESIDENTIAL SHAKE<sup>™</sup> color palette

## From light, inviting earth tones to darker, bolder hues

Shown in Aged Bark

Color your home...virtually. Log on to www.certainteed.com/colorview