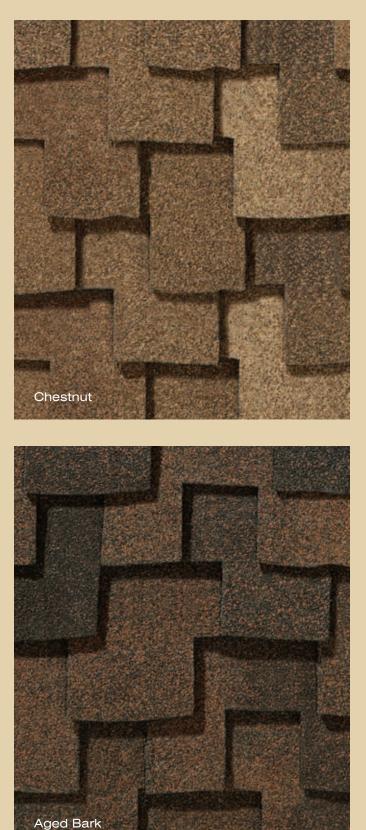

# PRESIDENTIAL SHAKE<sup>™</sup> color palette

## From light, inviting earth tones to darker, bolder hues

Shown in Aged Bark

Color your home...virtually. Log on to www.certainteed.com/colorview