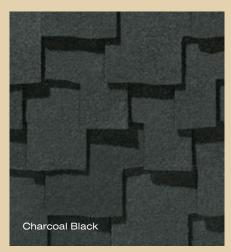

t ASTM D3018 Type 1
- ASTM D3161, Class F, 110 mph wind resistance

#### **Tear Resistance:**

- UL certified to meet ASTM D3462
- CSA standard A123.5

#### Wind Driven Rain Resistance:

Miami-Dade Product Control Acceptance

#### **Quality Standards:**

• ICC-ES-ESR-1389

# peace of mind ...guaranteed

## warranty

- Lifetime limited transferable warranty against manufacturing defects on residential applications
- 50-year limited transferable warranty against manufacturing defects on group-owned or commercial applications
- 15-year StreakFighter<sup>™</sup> warranty (where available)
- 10-year SureStart<sup>™</sup> protection
- 10-year 110 mph wind-resistance warranty

See actual warranty for specific details and limitations.

# PRESIDENTIAL SHAKE<sup>™</sup> color palette

















# PRESIDENTIAL SHAKE<sup>™</sup> gallery







## From light, inviting earth tones to darker, bolder hues





Shown in Aged Bark

Color your home...virtually. Log on to www.certainteed.com/colorview

# PRESIDENTIAL SHAKE<sup>™</sup> gallery



# not sure which color to pick?

### CHECK OUT CERTAINTEED'S COLORVIEW.™

ColorView<sup>™</sup> is CertainTeed's interactive tool to help you visualize product style and color options. Using it is easy. Just go to www.certainteed.com/colorview.





We've put green thinking behind our shingle and environmentally sound manufacturing ahead of standard industry practices to produce a product line that is green and growing.

CertainTeed is committed to resource conservation. Our roofing manufacturing facilities recycle close to 90% of the production