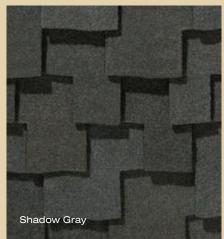

## Luxury Shingles

Shown in Shadow Gray

Quality made <u>certain</u>. Satisfaction guaran<u>teed</u>.™

# PRESIDENTIAL SHAKE<sup>™</sup> color palette