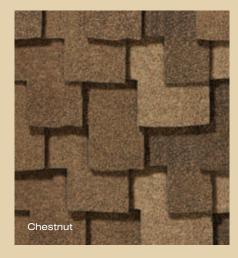

rtified to meet ASTM D3018 Type 1
- ASTM D3161, Class F, 110 mph wind resistance

#### **Tear Resistance:**

- UL certified to meet ASTM D3462
- CSA standard A123.5

#### Wind Driven Rain Resistance:

Miami-Dade Product Control Acceptance

#### **Quality Standards:**

• ICC-ES-ESR-1389

# peace of mind ...guaranteed

## warranty

- Lifetime limited transferable warranty against manufacturing defects on residential applications
- 50-year limited transferable warranty against manufacturing defects on group-owned or commercial applications
- 15-year StreakFighter<sup>™</sup> warranty (where available)
- 10-year SureStart<sup>™</sup> protection
- 10-year 110 mph wind-resistance warranty

See actual warranty for specific details and limitations.

# PRESIDENTIAL SHAKE<sup>™</sup> color palette

















# PRESIDENTIAL SHAKE<sup>™</sup> gallery







## From light, inviting earth tones to darker, bolder hues





Shown in Aged Bark

Color your home...virtually. Log on to www.certainteed.com/colorview

# PRESIDENTIAL SHAKE<sup>™</sup> gallery



# not sure which color to pick?

### CHECK OUT CERTAINTEED'S COLORVIEW.™

ColorView<sup>™</sup> is CertainTeed's interactive tool to help you visualize product style and color options. Using it is easy. Just go to www.certainteed.com/colorview.





We've put green thinking behind our shingle and environmentally sound manufacturing ahead of standard industry practices to produce a product line that is green and growing.

CertainTeed is committed to resource conservation. Our roofing manufacturing facilities recycle close to 90% of t